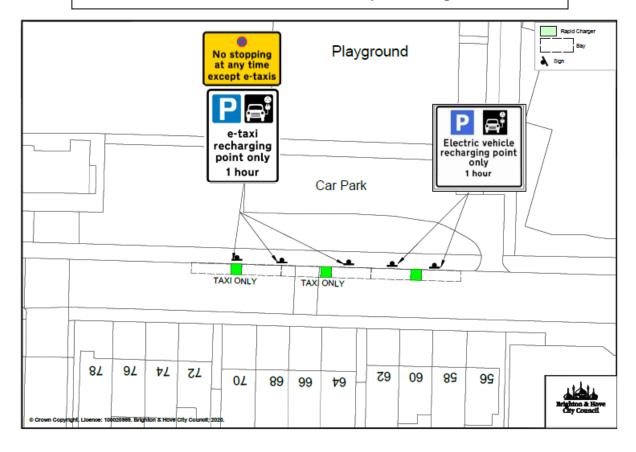

ove the 6 bay charging hub.



October 2019 Taxi Forum Survey Results

|                     | Very su | itable | Suita | ble  | Unsuit | able | Very uns | uitable | Don't kno<br>sur |     |
|---------------------|---------|--------|-------|------|--------|------|----------|---------|------------------|-----|
|                     | No.     | %      | No.   | %    | No.    | %    | No.      | %       | No.              | %   |
| Brighton Racecourse |         |        |       |      |        |      |          |         |                  |     |
|                     | 41      | 50.6   | 28    | 34.6 | 6      | 7.4  | 2        | 9.1     | 6                | 7.4 |

#### Victoria Road, Portslade Rapid Taxi Charging Hub Designs (6 bays)

#### Detailed view of Victoria Road Rapid Charge Point



## October 2019 Taxi Forum Survey Results

|                     | Very su | itable | Suita | ble  | Unsuit | able | Very uns | uitable | Don't kno<br>sur |      |
|---------------------|---------|--------|-------|------|--------|------|----------|---------|------------------|------|
|                     | No.     | %      | No.   | %    | No.    | %    | No.      | %       | No.              | %    |
| Portslade Town Hall |         |        |       |      |        |      |          |         |                  |      |
| (now Victoria Road) | 21      | 25.6   | 30    | 36.6 | 20     | 24.4 | 8        | 29.7    | 20               | 24.4 |

#### June 2020 Informal Residents Victoria Road Consultation Results

| Location                | <b>Total Consulted Addresses</b> | <b>Against Email