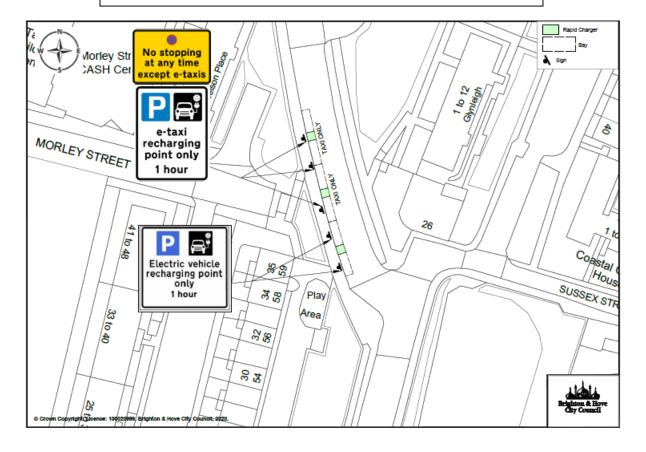

#### Ashton Rise Rapid Taxi Charging Hub Designs (6 bays)

#### Detailed view of Ashton Rise Rapid Charge Point