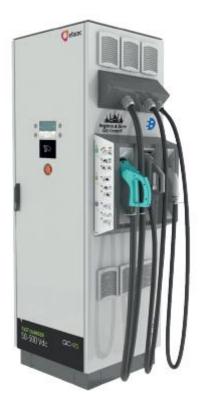

Demonstration image of the Rapid Charging Unit proposed at all 4 locations.

Charger Model – Siemens QC45.

The photo below shows the size and dimensions of the Rapid charger.

Height: 1.8m, Width 60cm

Depth 60cm