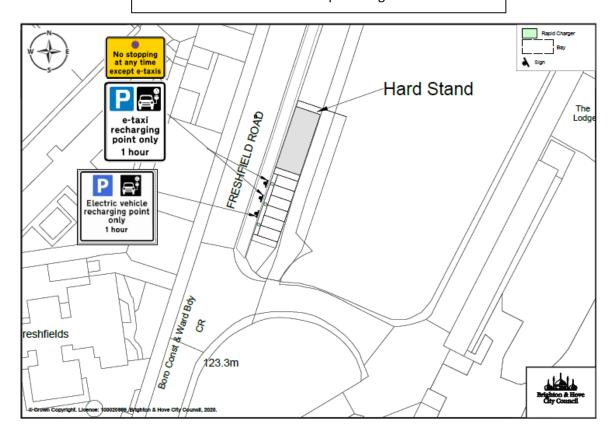

Detailed view of Racecourse Rapid Charge Point Location

Demonstration image of the type of solar canopy above the 6 bay charging hub.

October 2019 Taxi Forum Survey Results

|                     | Very su | itable | Suita | ble  | Unsuit | able | Very uns | uitable | Don't kno<br>sur |     |
|---------------------|---------|--------|-------|------|--------|------|----------|---------|------------------|-----|
|                     | No.     | %      | No.   | %    | No.    | %    | No.      | %       | No.              | %   |
| Brighton Racecourse |         |        |       |      |        |      |          |         |                  |     |
|                     | 41      | 50.6   | 28    | 34.6 | 6      | 7.4  | 2        | 9.1     | 6                | 7.4 |