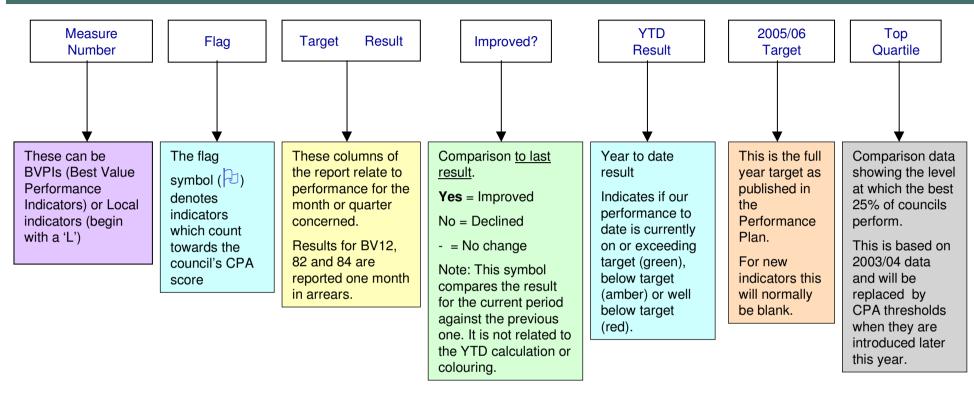

#### The layout of this report explained

Top half of each report page shows the status of performance indicators in a layout similar to the explanation of the key columns above.

The second half of the page contains a text based briefing on complaint trends for the area